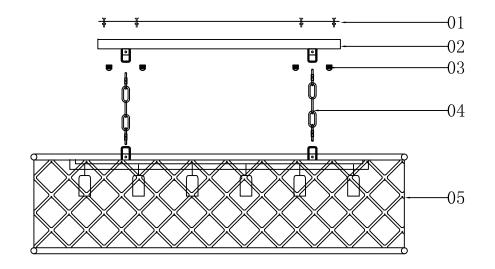

# Frame Assembly Diagram

07

Please note that each part has been assigned a number and proceed in a numerical order.

- 1.Break up the mounting bracket(01), metal plate(02)
  and the crossbar bracket(03), fix the mounting bracket(01)
  on the junction box on the ceiling.
- 2. Connect all wire on the lamp body(05) correctly.
- 3. Connect lamp body(06) and metal plate(02) with the safe lock at the chain(04) ends.
- 4. Pull on the main wire arrive the chain(04) by the top of the metal plate(02), then connect all wire on the junction box correctly.
- 5. Fix the lamps on the mounting bracket(01) with crossbar bracket(03).
- $6.\,\mathrm{As}$  the crystal dressing instruction, hang the crystal parts