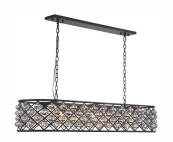

## Installation manual for:

1216G50MB/RC, 1216G50MB-GT/RC, 1216G50MB-SS/RC 1216G50GI/RC, 1216G50GI-GT/RC, 1216G50GI-SS/RC 1216G50PN/RC, 1216G50PN-GT/RC, 1216G50PN-SS/RC

Dimensions:L50" W13" H15" L7 Collection:Madison Bulb Type:E12 bulb not included Lamp Frame Weight(lbs):25.4 Total Weight(lbs): 55

#### 1216G50 L50" W13" H15 L7