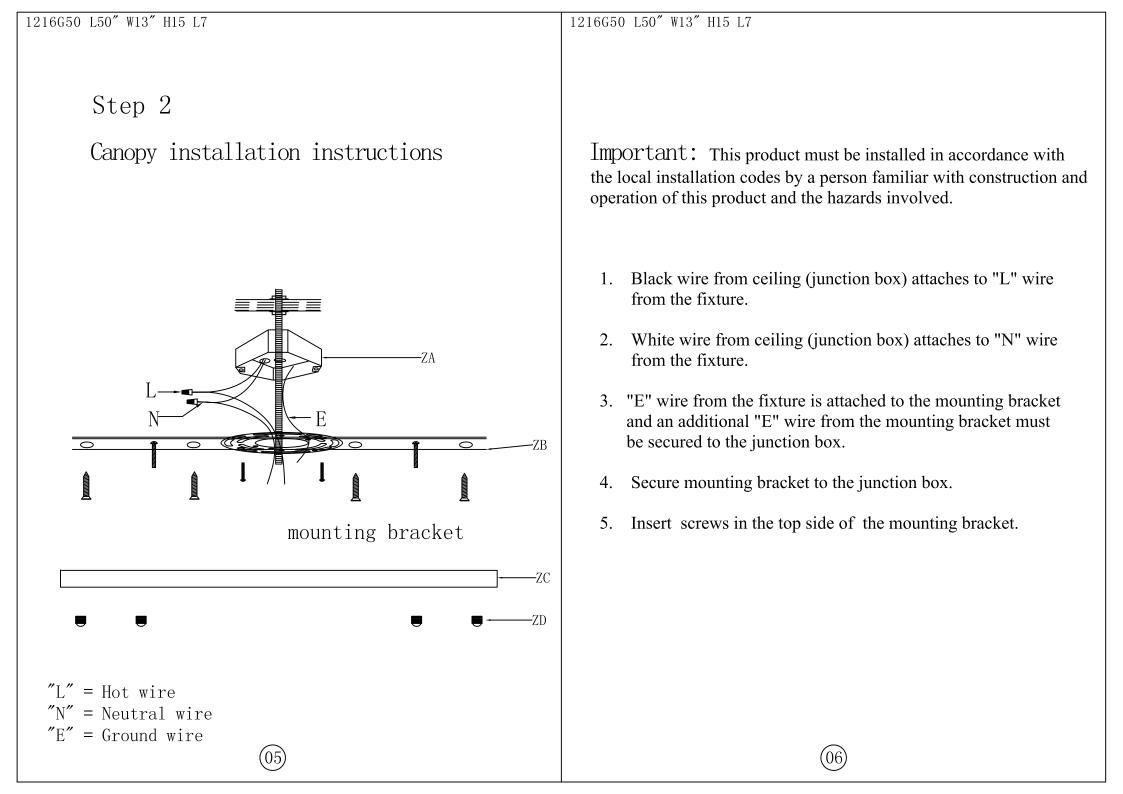

### 1216G50 L50" W13" H15 L7 Step 3

## Frame Assembly Instructions

Installation:

Please read all instructions carefully.Before you proceed to install, make sure that the power supply is turned off and remains off until installation is complete.

Please note that each part has been assigned a number and proceed in a numerical order.

- 1.Break up the mounting bracket(01), metal plate(02)
  and the crossbar bracket(03), fix the mounting bracket(01)
  on the junction box on the ceiling.
- 2. Connect all wire on the lamp body(05) correctly.
- 3. Connect lamp body(06) and metal plate(02) with the safe lock at the chain(04) ends.
- 4. Pull on the main wire arrive the chain(04) by the top of the metal plate(02), then connect all wire on the junction box correctly.
- 5. Fix the lamps on the mounting bracket(01) with crossbar bracket(03).
- $6.\,\mathrm{As}$  the crystal dressing instruction, hang the crystal parts