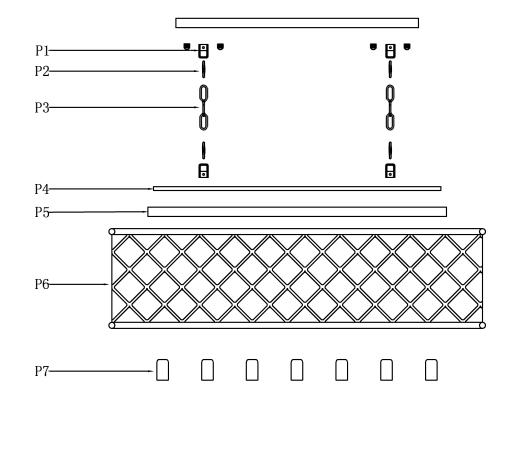

## Step 1

Please use the parts list to ensure you are not missing any parts

### PARTS LIST

| part | picture | Description                 | Qty | Check list |  |
|------|---------|-----------------------------|-----|------------|--|
| ZA   |         | Junction box (not included) | 1   |            |  |
| ZB   |         | 31"mounting bracket         | 1   |            |  |
| ZC   |         | 33″Metal plate              | 1   |            |  |
| ZD   |         | Nut cap                     | 4   |            |  |
| P1   | •       | Loop                        | 4   |            |  |
| P2   | ŀ       | Quick link                  | 4   |            |  |
| P3   |         | CHAIN05P                    | 2   |            |  |
| P4   |         | 38"plate                    | 1   |            |  |
| Р5   |         | 39"plate                    | 1   |            |  |
| P6   |         | lamp body                   | 1   |            |  |
| P7   |         | socket                      | 7   |            |  |
| 03   |         |                             |     |            |  |