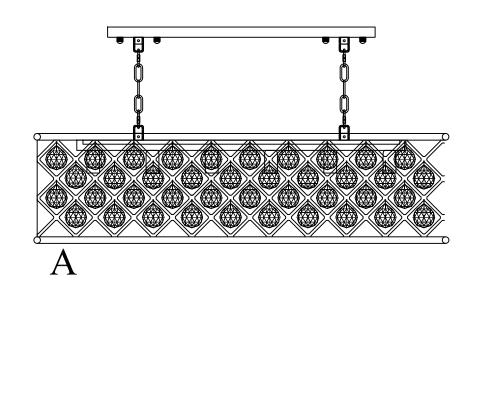

## Step 4 Crystal Dressing Instructions

1. Hang crystal "A".

1216G50 L50" W13" H15 L7